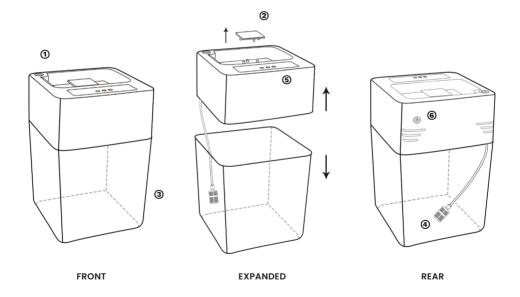

# OVERVIEW

- 1 Tubing outlet
- 2 Water cap
- 3 Reservoir
- Filter strainer
- **5** Smart timer
- 6 Power outlet

**Connecting nozzles:** Insert tubing into each nozzle and engage safety lock. Pull back gently to ensure the connection is secure.

**Disconnecting nozzles:** Press and hold safety lock located on each end of the nozzles. Gently pull tubing outwards to release.