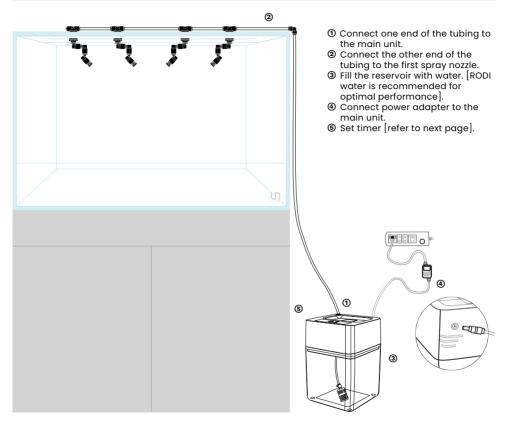

# OVERVIEW

- 1 Tubing outlet
- 2 Water cap
- 3 Reservoir
- Filter strainer
- **5** Smart timer
- 6 Power outlet

**Connecting nozzles:** Insert tubing into each nozzle and engage safety lock. Pull back gently to ensure the connection is secure.

**Disconnecting nozzles:** Press and hold safety lock located on each end of the nozzles. Gently pull tubing outwards to release.

#### TIMER SETTINGS

- 1. Press "Mode" button to enter Automatic Mode (the numbers on the LCD screen will light up).
- 2. Press "Duration" button to set the desired spray time. Each additional press will increase spray duration by 5 seconds.
- 3. Press "Cycle" button to set time intervals. Each additional press will increase time interval by 1 hour.
- 4. Wait 5 seconds. The spray duration and desired intervals are now automatically set. Your Nimbus device will now implement the desired duration and time interval settings chosen immediately.